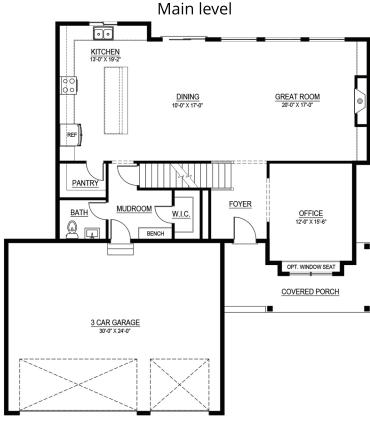

3 - 5 BEDROOM 3 - 4 BATHROOM 2,605 - 3,616 SQ. FT.

## Tyler









## MICHAEL LEE H O M E S

© 2025 Michael Lee, Inc. (dba "Michael Lee Homes") All rights reserved. Prices, specifications, terms, and conditions are subject to change without prior notice. Images are for illustrative purposes only and may depict optional features that are either unavailable or available at an additional cost. All plan renderings are artistic representations and do not constitute a legal contract. Please note that square footage and room dimensions may vary based on elevation and selected options. For detailed pricing, home plans, floor plans, options, features, lot pricing, availability, and further infornation, please contact a new home specialist at Michael Lee Homes. MN License # BC416226 | WI License #1426660.