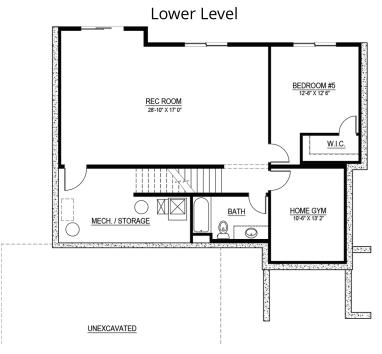

3 - 5 BEDROOM 3 - 4 BATHROOM 2,605 - 3,616 SQ. FT.

## Tyler









## MICHAEL LEE H O M E S

© 2025 Michael Lee, Inc. (dba "Michael Lee Homes") All rights reserved. Prices, specifications, terms, and conditions are subject to change without prior notice. Images are for illustrative purposes only and may depict optional features that are either unavailable or available at an additional cost. All plan renderings are artistic representations and do not constitute a legal contract. Please note that square footage and room dimensions may vary based on elevation and selected options. For detailed pricing, home plans, floor plans, options, features, lot pricing, availability, and further infornation, please contact a new home specialist at Michael Lee Homes. MN License # BC416226 | WI License #1426660.