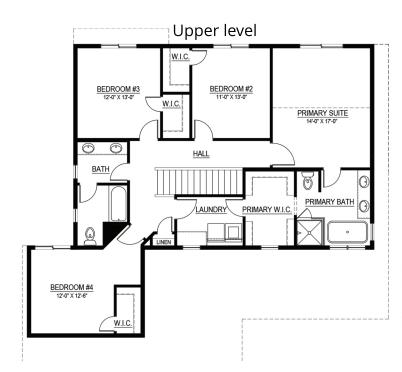

3 - 5 BEDROOM 3 - 4 BATHROOM 2,605 - 3,616 SQ. FT.

## Tyler









## MICHAEL LEE H O M E S

© 2025 Michael Lee, Inc. (dba "Michael Lee Homes") All rights reserved. Prices, specifications, terms, and conditions are subject to change without prior notice. Images are for illustrative purposes only and may depict optional features that are either unavailable or available at an additional cost. All plan renderings are artistic representations and do not constitute a legal contract. Please note that square footage and room dimensions may vary based on elevation and selected options. For detailed pricing, home plans, floor plans, options, features, lot pricing, availability, and further infornation, please contact a new home specialist at Michael Lee Homes. MN License # BC416226 | WI License #1426660.