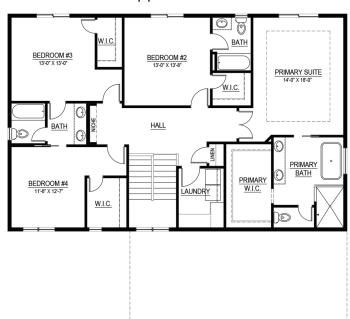

## Grant



# Main level | GREAT ROOM | 10-0" \times 200 | 10-0"

### Upper level



### Lower Level



# MICHAEL LEE H O M E S

© 2025 Michael Lee, Inc. (dba "Michael Lee Homes") All rights reserved. Prices, specifications, terms, and conditions are subject to change without prior notice. Images are for illustrative purposes only and may depict optional features that are either unavailable or available at an additional cost. All plan renderings are artistic representations and do not constitute a legal contract. Please note that square footage and room dimensions may vary based on elevation and selected options. For detailed pricing, home plans, floor plans, options, features, lot pricing, availability, and further infornation, please contact a new home specialist at Michael Lee Homes. MN License # BC416226 | WI License #1426660.